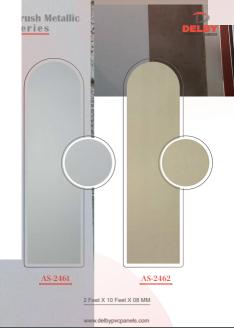

Brush Metallic

Fabric Series

AS-2431

2 Feet X 10 Feet X 08 MM

Fabric Series

AS-2433

AS-2434

2 Feet X 10 Feet X 08 MM

Brush Metallic Series