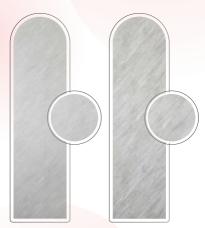

## Marble Series

AS-2460

2 Feet X 10 Feet X 08 MM

Marble Series

AS-2458

AS-2459

2 Feet X 10 Feet X 08 MM